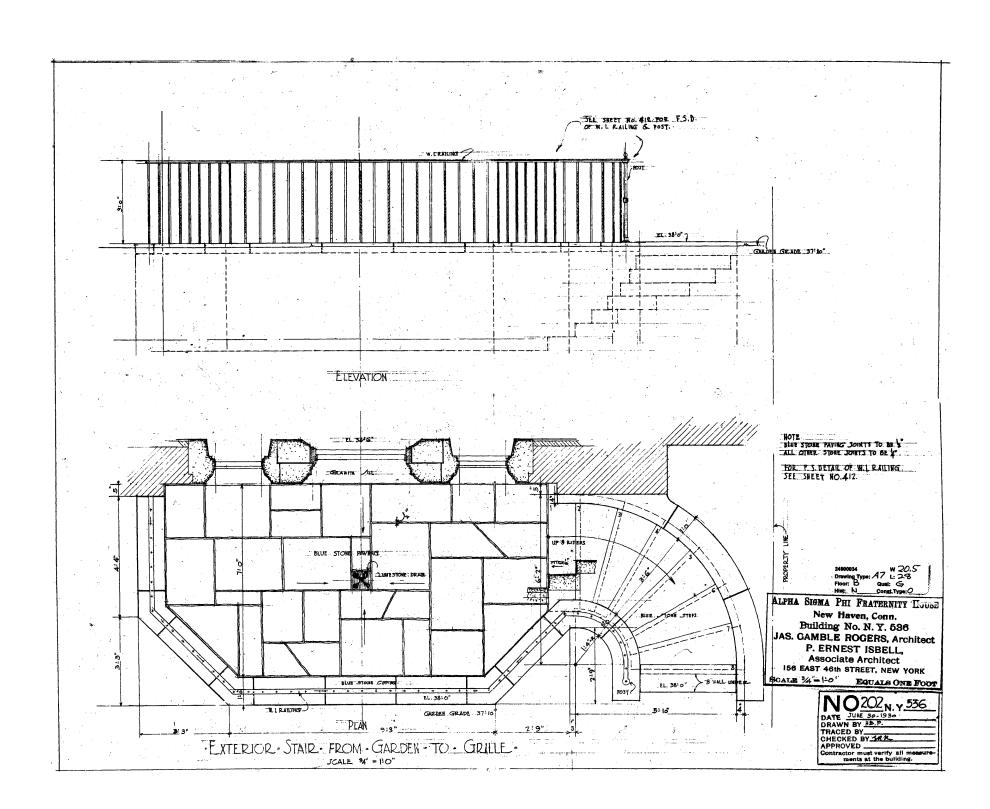

|
|                                                                                                                               |
|                                                                                                                               |
|                                                                                                                               |
| SCALE:<br>AS INDICATED<br>FILE CREATION DATE:<br>2/10/2023                                                                    |
| DRAWING TITLE:<br>THIRD FLOOR<br>WITH PROPOSED<br>CHANGES TO BUILDING                                                         |
| DRAWING NUMBER:                                                                                                               |





















| GE<br>SCH<br>DI                                                                                          | AVID<br>EFFEN<br>IOOL OF<br>RAMA<br>YALE |
|----------------------------------------------------------------------------------------------------------|------------------------------------------|
| VENUE:<br>YALE CABAR<br>217 PARK ST<br>NEW HAVEN                                                         | TREET                                    |
| RENC                                                                                                     | C - USITT<br>OVATION<br>LLENGE           |
| YALE FACULTY MENTOR:<br>KIRK KEEN<br>STUDENT TEAM:<br>MIGUEL ANO<br>RO BURNET<br>DAVID DECA<br>CAMERON V | TE<br>AROLIS                             |
| REAL SCALE