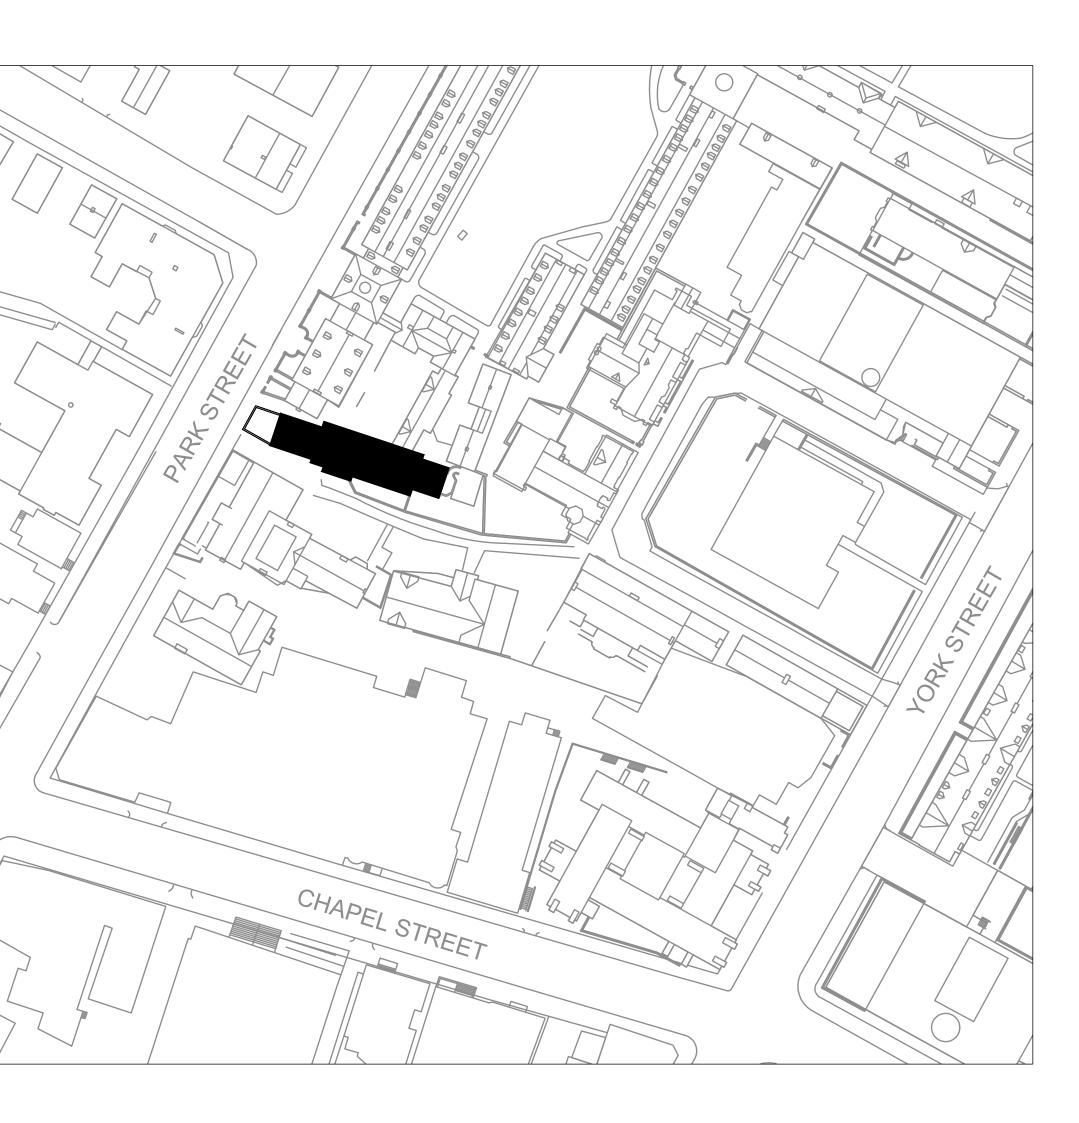

|                                                                                          | DAVID<br>GEFFEN<br>SCHOOL OF<br>DRAMA<br>ATYALE                                                |
|------------------------------------------------------------------------------------------|------------------------------------------------------------------------------------------------|
|                                                                                          | VENUE:<br>YALE CABARET<br>217 PARK STREET<br>NEW HAVEN, CT 06510                               |
|                                                                                          | PROJECT:<br>ASTC - USITT<br>RENOVATION<br>CHALLENGE<br>ASTC MENTOR:<br>TOM NEVILLE             |
|                                                                                          | YALE FACULTY MENTOR:<br>KIRK KEEN<br>STUDENT TEAM:<br>MIGUEL ANGEL LOPEZ                       |
|                                                                                          | RO BURNETTE<br>DAVID DECAROLIS<br>CAMERON WAITKUN                                              |
| LAMP<br>POST                                                                             | REAL SCALE                                                                                     |
| GTING RETAINING WALL<br>ACE WITH ACCESSIBLE<br>EMBEDED RETAINING WALL<br>GRASS & 4" TREE | DATE NO. DESCRIPTION                                                                           |
|                                                                                          |                                                                                                |
|                                                                                          | CHAPEL STREET                                                                                  |
|                                                                                          |                                                                                                |
|                                                                                          |                                                                                                |
|                                                                                          | SCALE:<br>AS INDICATED<br>FILE CREATION DATE:<br>2/10/2023                                     |
|                                                                                          | DRAWING TITLE:<br>EXTERIOR GROUNDS<br>PLAN OF PROPOSED<br>CHANGES TO BUILDING<br>AND LANDSCAPE |
|                                                                                          | DRAWING NUMBER:<br>XT-001                                                                      |