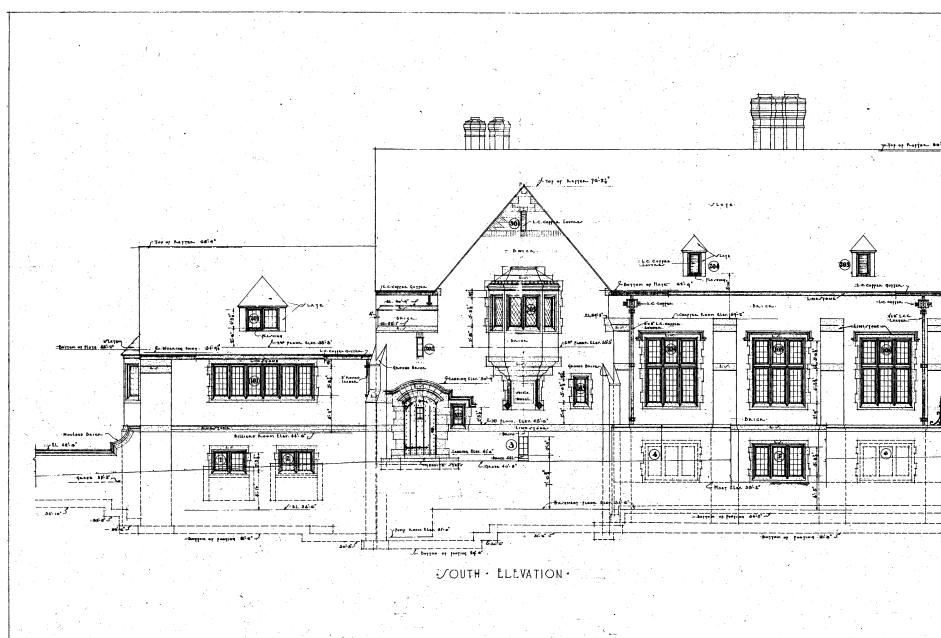

|                                                                                                                               |
|                                                                                                                               |
|                                                                                                                               |
| SCALE:<br>AS INDICATED<br>FILE CREATION DATE:<br>2/10/2023                                                                    |
| DRAWING TITLE:<br>THIRD FLOOR<br>WITH PROPOSED<br>CHANGES TO BUILDING                                                         |
| DRAWING NUMBER:                                                                                                               |





















| GE<br>SCH<br>DI                                                                                          | AVID<br>EFFEN<br>IOOL OF<br>RAMA<br>YALE |
|----------------------------------------------------------------------------------------------------------|------------------------------------------|
| VENUE:<br>YALE CABAR<br>217 PARK ST<br>NEW HAVEN                                                         | TREET                                    |
| RENC                                                                                                     | C - USITT<br>OVATION<br>LLENGE           |
| YALE FACULTY MENTOR:<br>KIRK KEEN<br>STUDENT TEAM:<br>MIGUEL ANO<br>RO BURNET<br>DAVID DECA<br>CAMERON V | TE<br>AROLIS                             |
| REAL SCALE