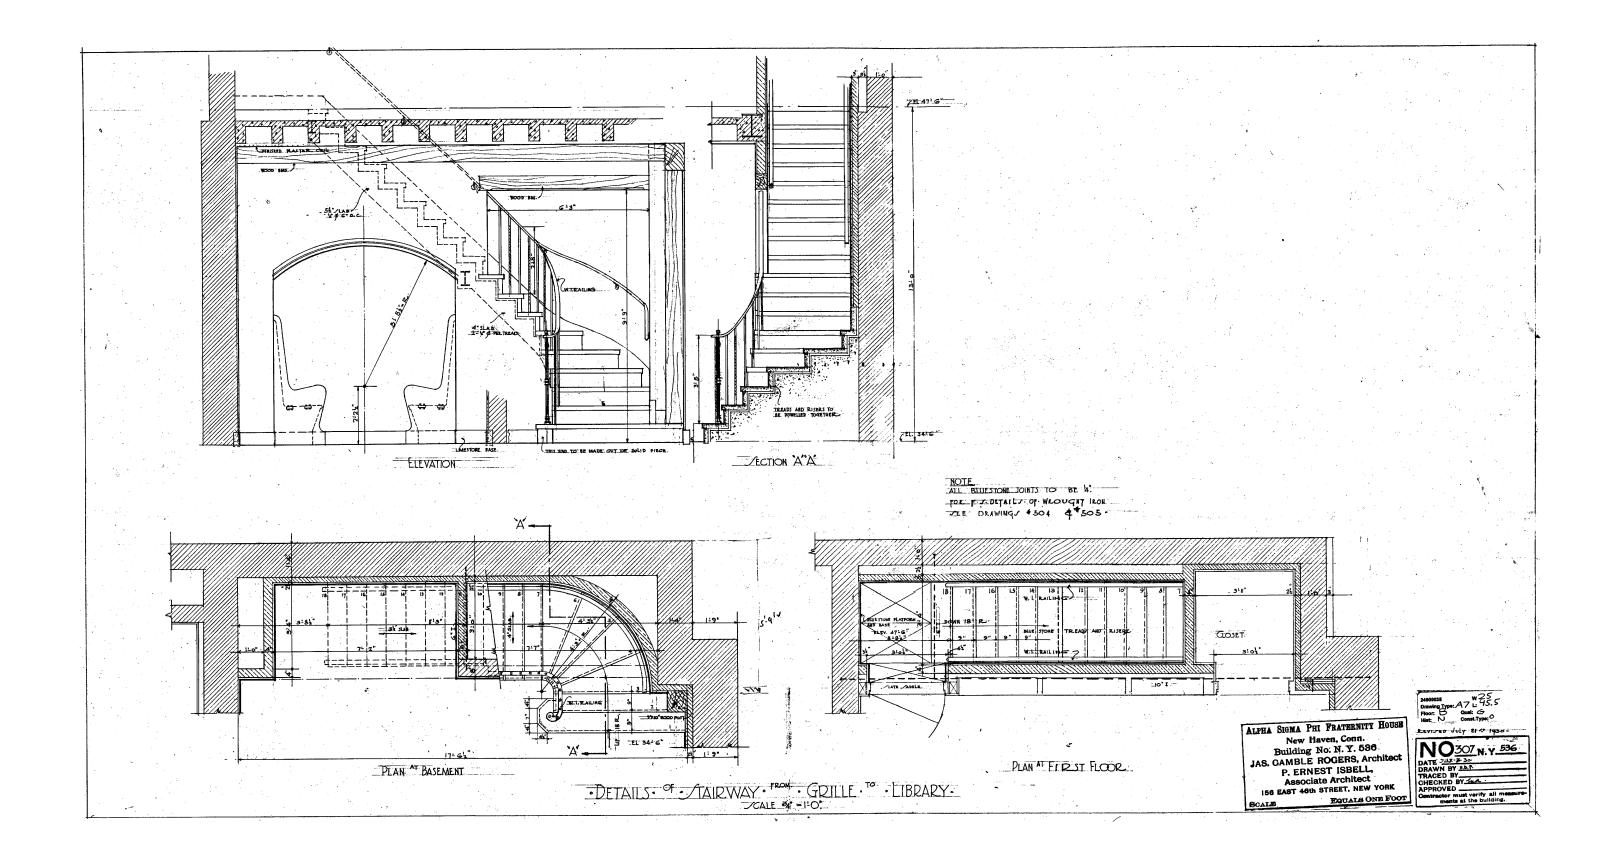

|
|                                                                                                                               |
|                                                                                                                               |
|                                                                                                                               |
| SCALE:<br>AS INDICATED<br>FILE CREATION DATE:<br>2/10/2023                                                                    |
| DRAWING TITLE:<br>THIRD FLOOR<br>WITH PROPOSED<br>CHANGES TO BUILDING                                                         |
| DRAWING NUMBER:                                                                                                               |





















| GE<br>SCH<br>DI                                                                                          | AVID<br>EFFEN<br>IOOL OF<br>RAMA<br>YALE |
|----------------------------------------------------------------------------------------------------------|------------------------------------------|
| VENUE:<br>YALE CABAR<br>217 PARK ST<br>NEW HAVEN                                                         | TREET                                    |
| RENC                                                                                                     | C - USITT<br>OVATION<br>LLENGE           |
| YALE FACULTY MENTOR:<br>KIRK KEEN<br>STUDENT TEAM:<br>MIGUEL ANO<br>RO BURNET<br>DAVID DECA<br>CAMERON V | TE<br>AROLIS                             |
| REAL SCALE