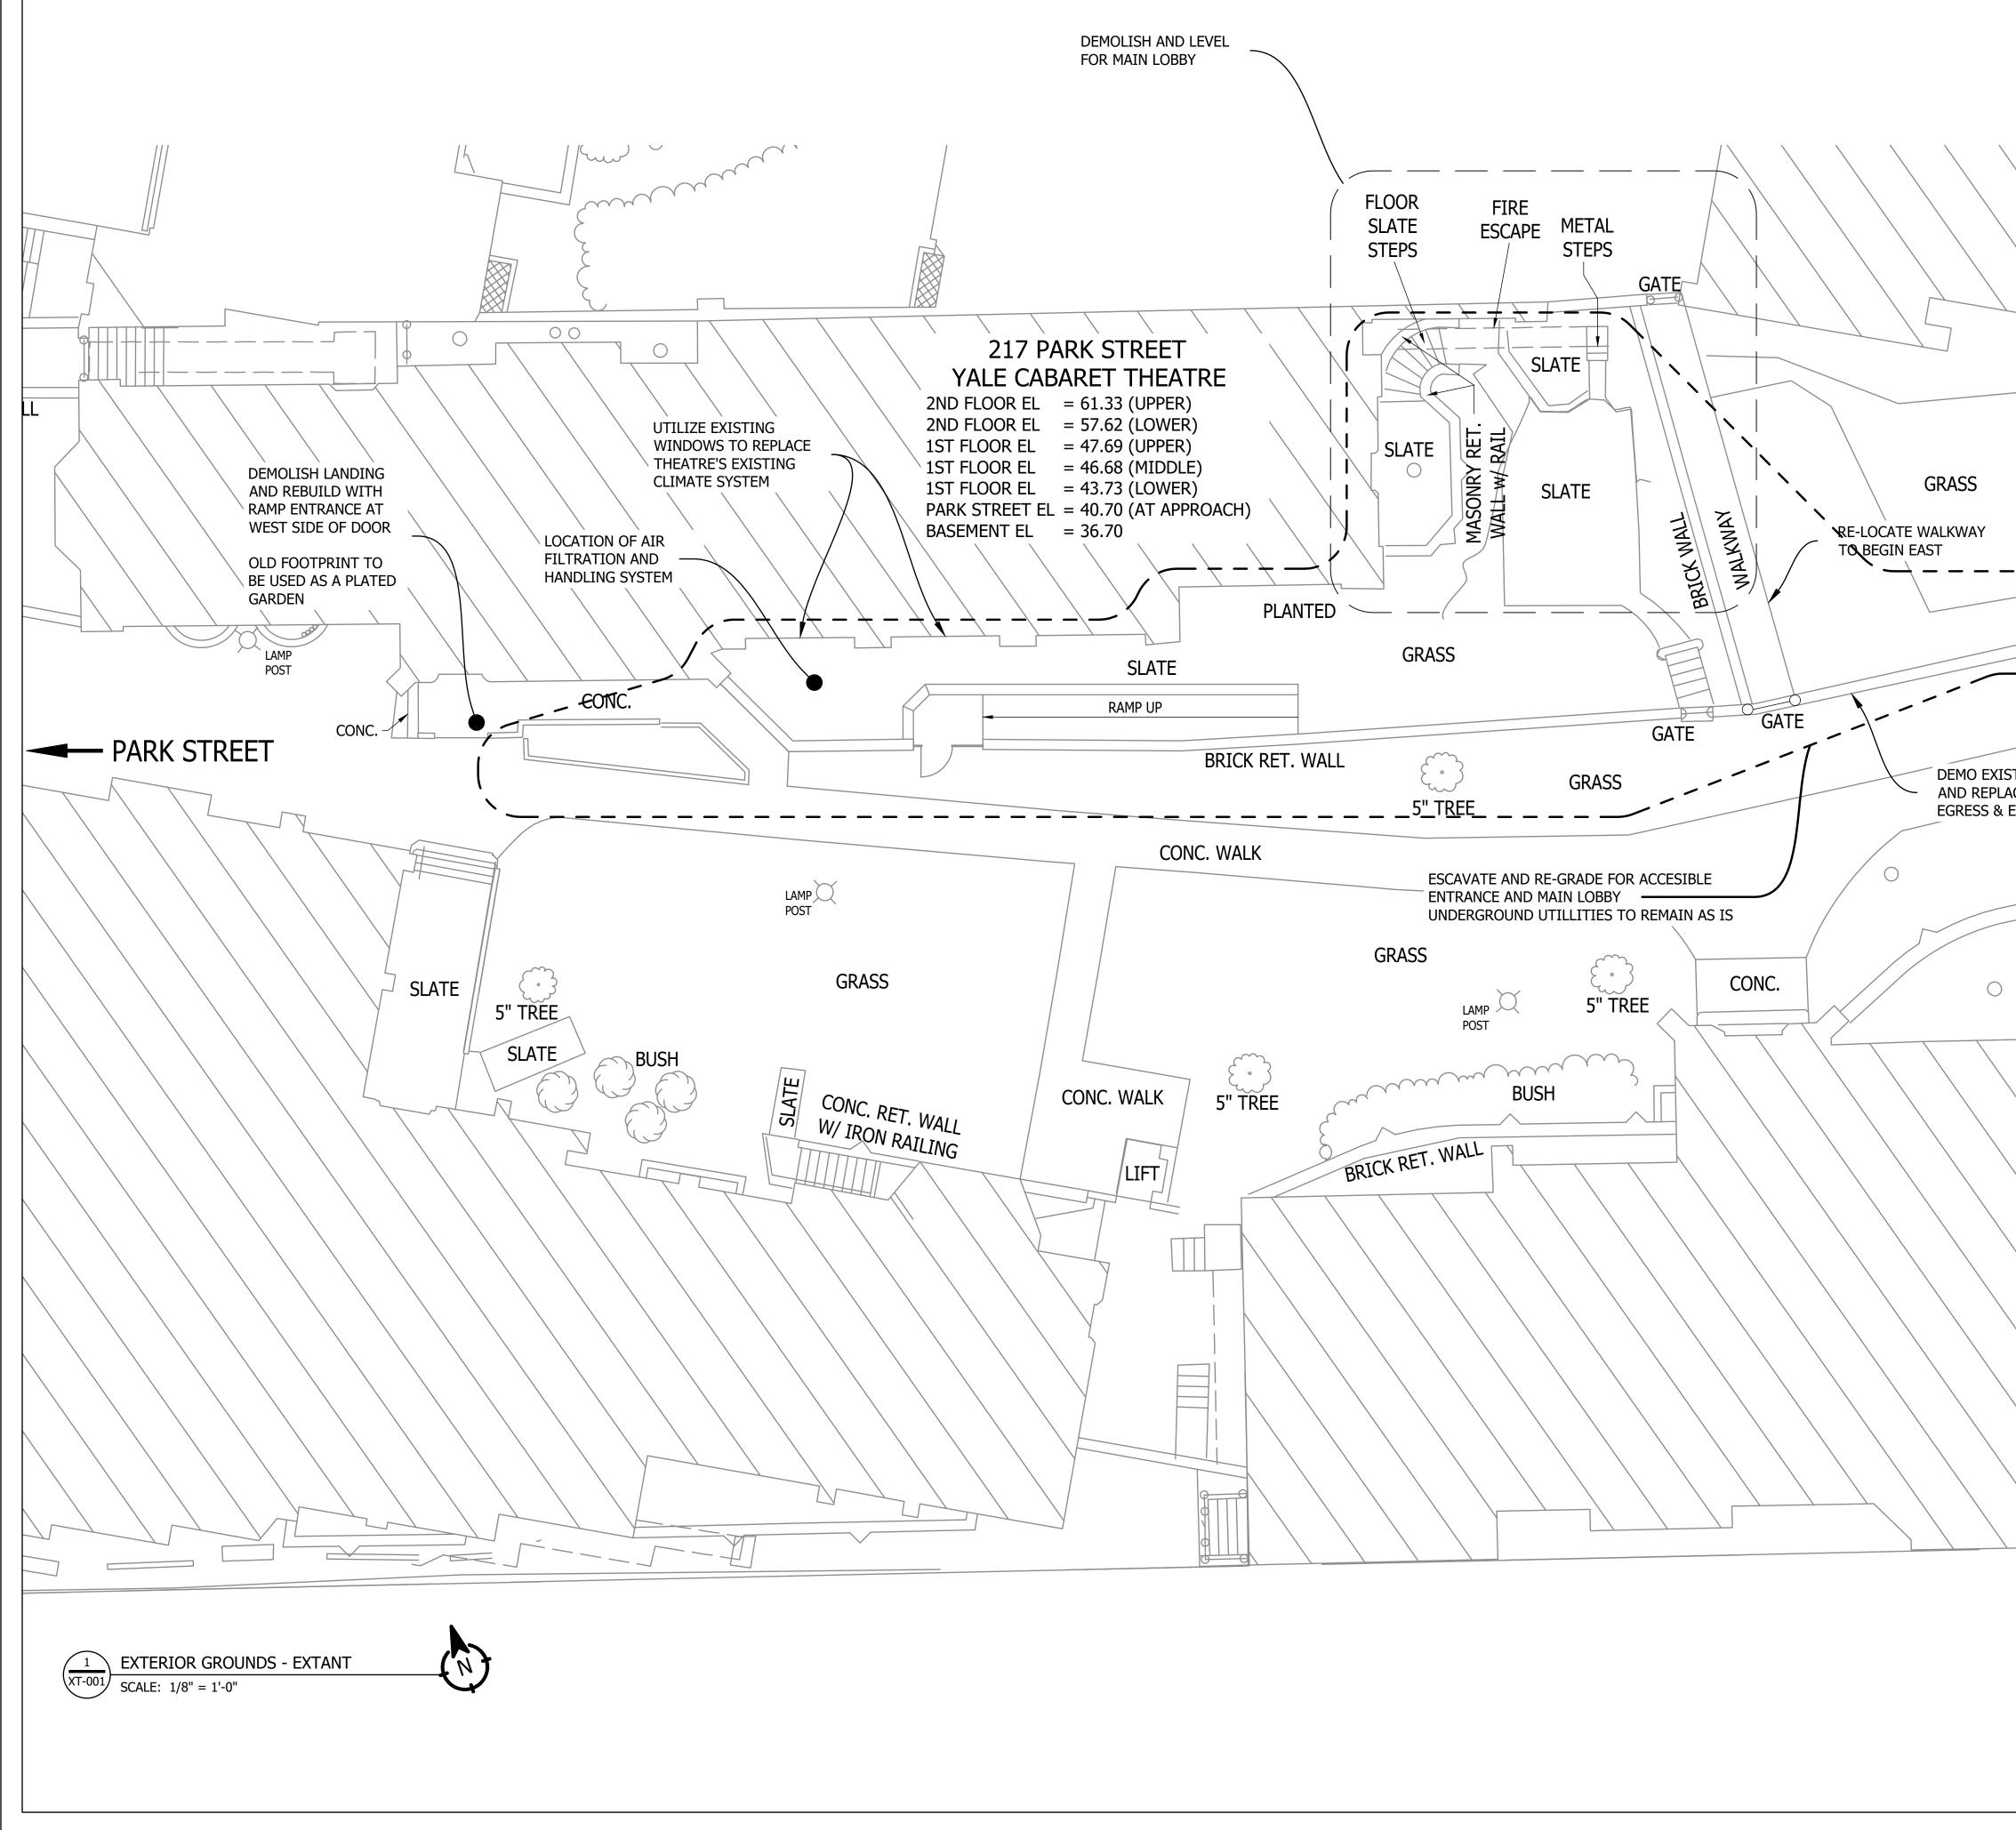

|                                                                                          | DAVID<br>GEFFEN<br>SCHOOL OF<br>DRAMA<br>ATYALE                                                |
|------------------------------------------------------------------------------------------|------------------------------------------------------------------------------------------------|
|                                                                                          | VENUE:<br>YALE CABARET<br>217 PARK STREET<br>NEW HAVEN, CT 06510                               |
|                                                                                          | PROJECT:<br>ASTC - USITT<br>RENOVATION<br>CHALLENGE<br>ASTC MENTOR:<br>TOM NEVILLE             |
|                                                                                          | YALE FACULTY MENTOR:<br>KIRK KEEN<br>STUDENT TEAM:<br>MIGUEL ANGEL LOPEZ                       |
|                                                                                          | RO BURNETTE<br>DAVID DECAROLIS<br>CAMERON WAITKUN                                              |
| LAMP<br>POST                                                                             | REAL SCALE                                                                                     |
| GTING RETAINING WALL<br>ACE WITH ACCESSIBLE<br>EMBEDED RETAINING WALL<br>GRASS & 4" TREE | DATE NO. DESCRIPTION                                                                           |
|                                                                                          |                                                                                                |
|                                                                                          | CHAPEL STREET                                                                                  |
|                                                                                          |                                                                                                |
|                                                                                          |                                                                                                |
|                                                                                          | SCALE:<br>AS INDICATED<br>FILE CREATION DATE:<br>2/10/2023                                     |
|                                                                                          | DRAWING TITLE:<br>EXTERIOR GROUNDS<br>PLAN OF PROPOSED<br>CHANGES TO BUILDING<br>AND LANDSCAPE |
|                                                                                          | DRAWING NUMBER:<br>XT-001                                                                      |