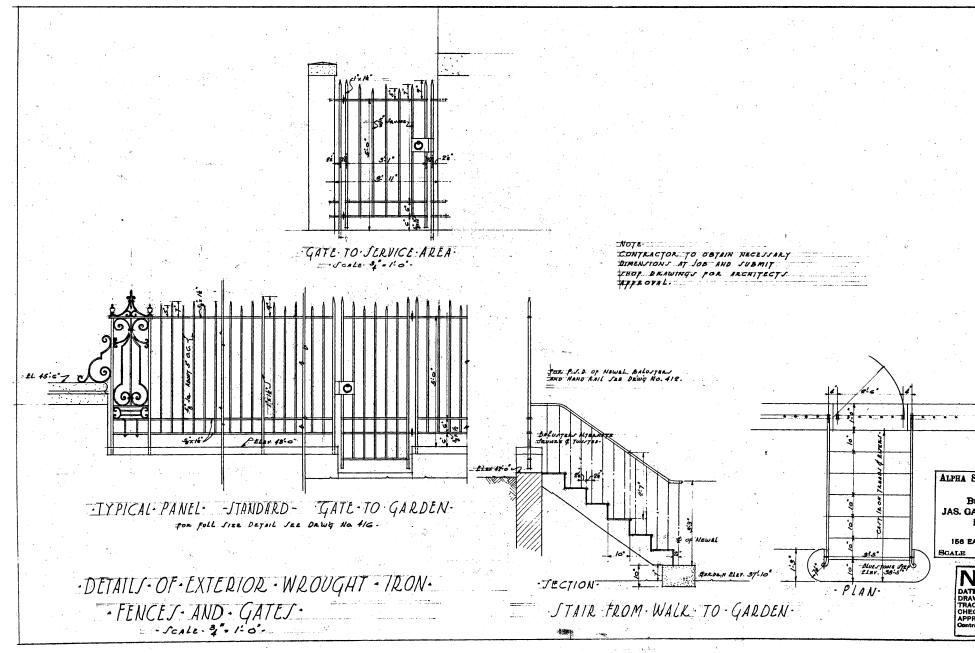

|
|                                                                                                                               |
|                                                                                                                               |
|                                                                                                                               |
| SCALE:<br>AS INDICATED<br>FILE CREATION DATE:<br>2/10/2023                                                                    |
| DRAWING TITLE:<br>THIRD FLOOR<br>WITH PROPOSED<br>CHANGES TO BUILDING                                                         |
| DRAWING NUMBER:                                                                                                               |





















| GE<br>SCH<br>DI                                                                                          | AVID<br>EFFEN<br>IOOL OF<br>RAMA<br>YALE |
|----------------------------------------------------------------------------------------------------------|------------------------------------------|
| VENUE:<br>YALE CABAR<br>217 PARK ST<br>NEW HAVEN                                                         | TREET                                    |
| RENC                                                                                                     | C - USITT<br>OVATION<br>LLENGE           |
| YALE FACULTY MENTOR:<br>KIRK KEEN<br>STUDENT TEAM:<br>MIGUEL ANO<br>RO BURNET<br>DAVID DECA<br>CAMERON V | TE<br>AROLIS                             |
| REAL SCALE