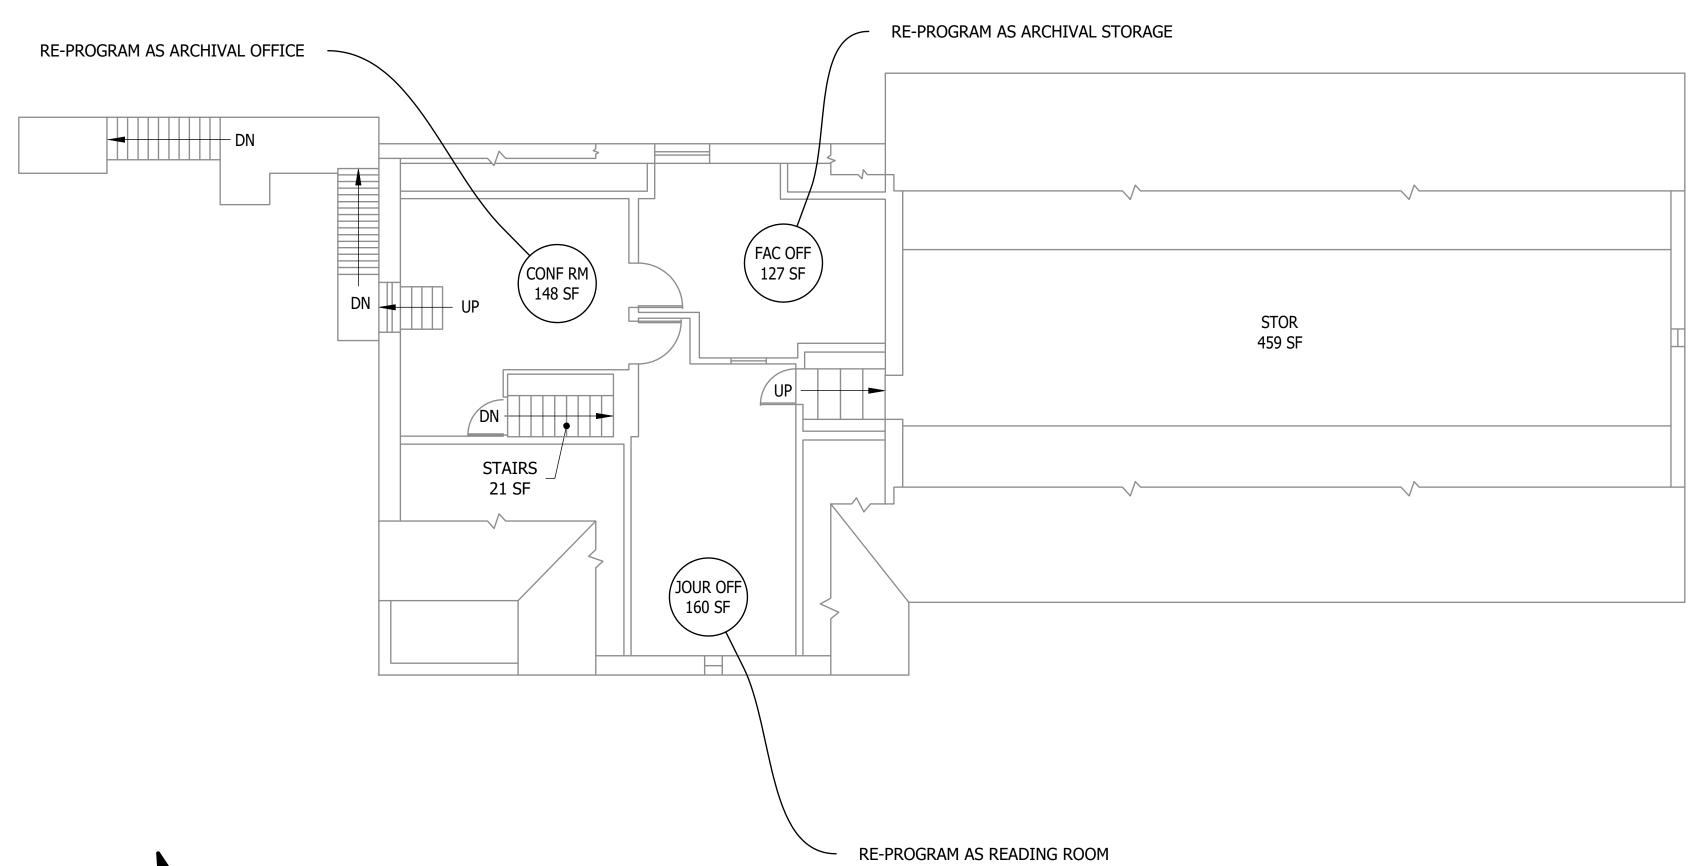

| DAVID<br>GEFFEN<br>SCHOOL OF<br>DRAMA<br>ATYALE                                                                                        |  |  |  |  |
|----------------------------------------------------------------------------------------------------------------------------------------|--|--|--|--|
| VENUE:<br>YALE CABARET<br>217 PARK STREET<br>NEW HAVEN, CT 06510                                                                       |  |  |  |  |
| PROJECT:<br>ASTC - USITT<br>RENOVATION<br>CHALLENGE<br>ASTC MENTOR:<br>TOM NEVILLE<br>YALE FACULTY MENTOR:<br>KIRK KEEN                |  |  |  |  |
| MIGUEL ANGEL LOPEZ<br>RO BURNETTE<br>DAVID DECAROLIS<br>CAMERON WAITKUN                                                                |  |  |  |  |
| REAL SCALE<br>0 2"<br>ARCH D - 24X36                                                                                                   |  |  |  |  |
| REVISIONS:                                                                                                                             |  |  |  |  |
|                                                                                                                                        |  |  |  |  |
|                                                                                                                                        |  |  |  |  |
| SCALE:<br>AS INDICATED<br>FILE CREATION DATE:<br>2/10/2023<br>DRAWING TITLE:<br>THIRD FLOOR<br>PLAN OF PROPOSED<br>CHANGES TO BUILDING |  |  |  |  |
| drawing number:                                                                                                                        |  |  |  |  |