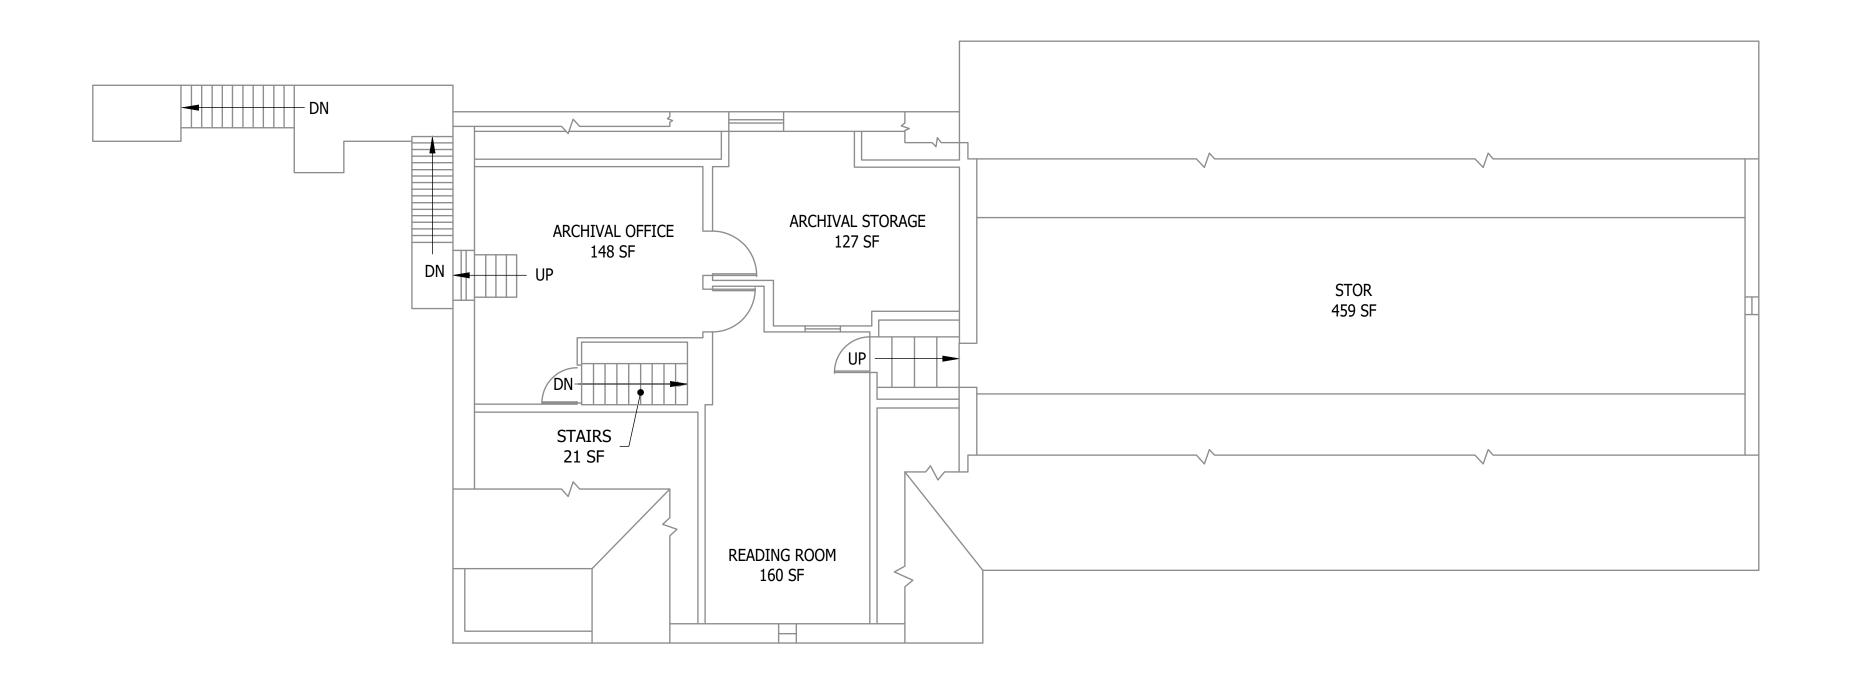

| DAVID<br>GEFFEN<br>SCHOOL OF<br>DRAMA<br>ATYALE                                                                                        |  |  |  |  |
|----------------------------------------------------------------------------------------------------------------------------------------|--|--|--|--|
| VENUE:<br>YALE CABARET<br>217 PARK STREET<br>NEW HAVEN, CT 06510                                                                       |  |  |  |  |
| PROJECT:<br>ASTC - USITT<br>RENOVATION<br>CHALLENGE<br>ASTC MENTOR:<br>TOM NEVILLE<br>YALE FACULTY MENTOR:<br>KIRK KEEN                |  |  |  |  |
| MIGUEL ANGEL LOPEZ<br>RO BURNETTE<br>DAVID DECAROLIS<br>CAMERON WAITKUN                                                                |  |  |  |  |
| REAL SCALE<br>0 2"<br>ARCH D - 24X36                                                                                                   |  |  |  |  |
| REVISIONS:                                                                                                                             |  |  |  |  |
|                                                                                                                                        |  |  |  |  |
|                                                                                                                                        |  |  |  |  |
| SCALE:<br>AS INDICATED<br>FILE CREATION DATE:<br>2/10/2023<br>DRAWING TITLE:<br>THIRD FLOOR<br>PLAN OF PROPOSED<br>CHANGES TO BUILDING |  |  |  |  |
| drawing number:                                                                                                                        |  |  |  |  |