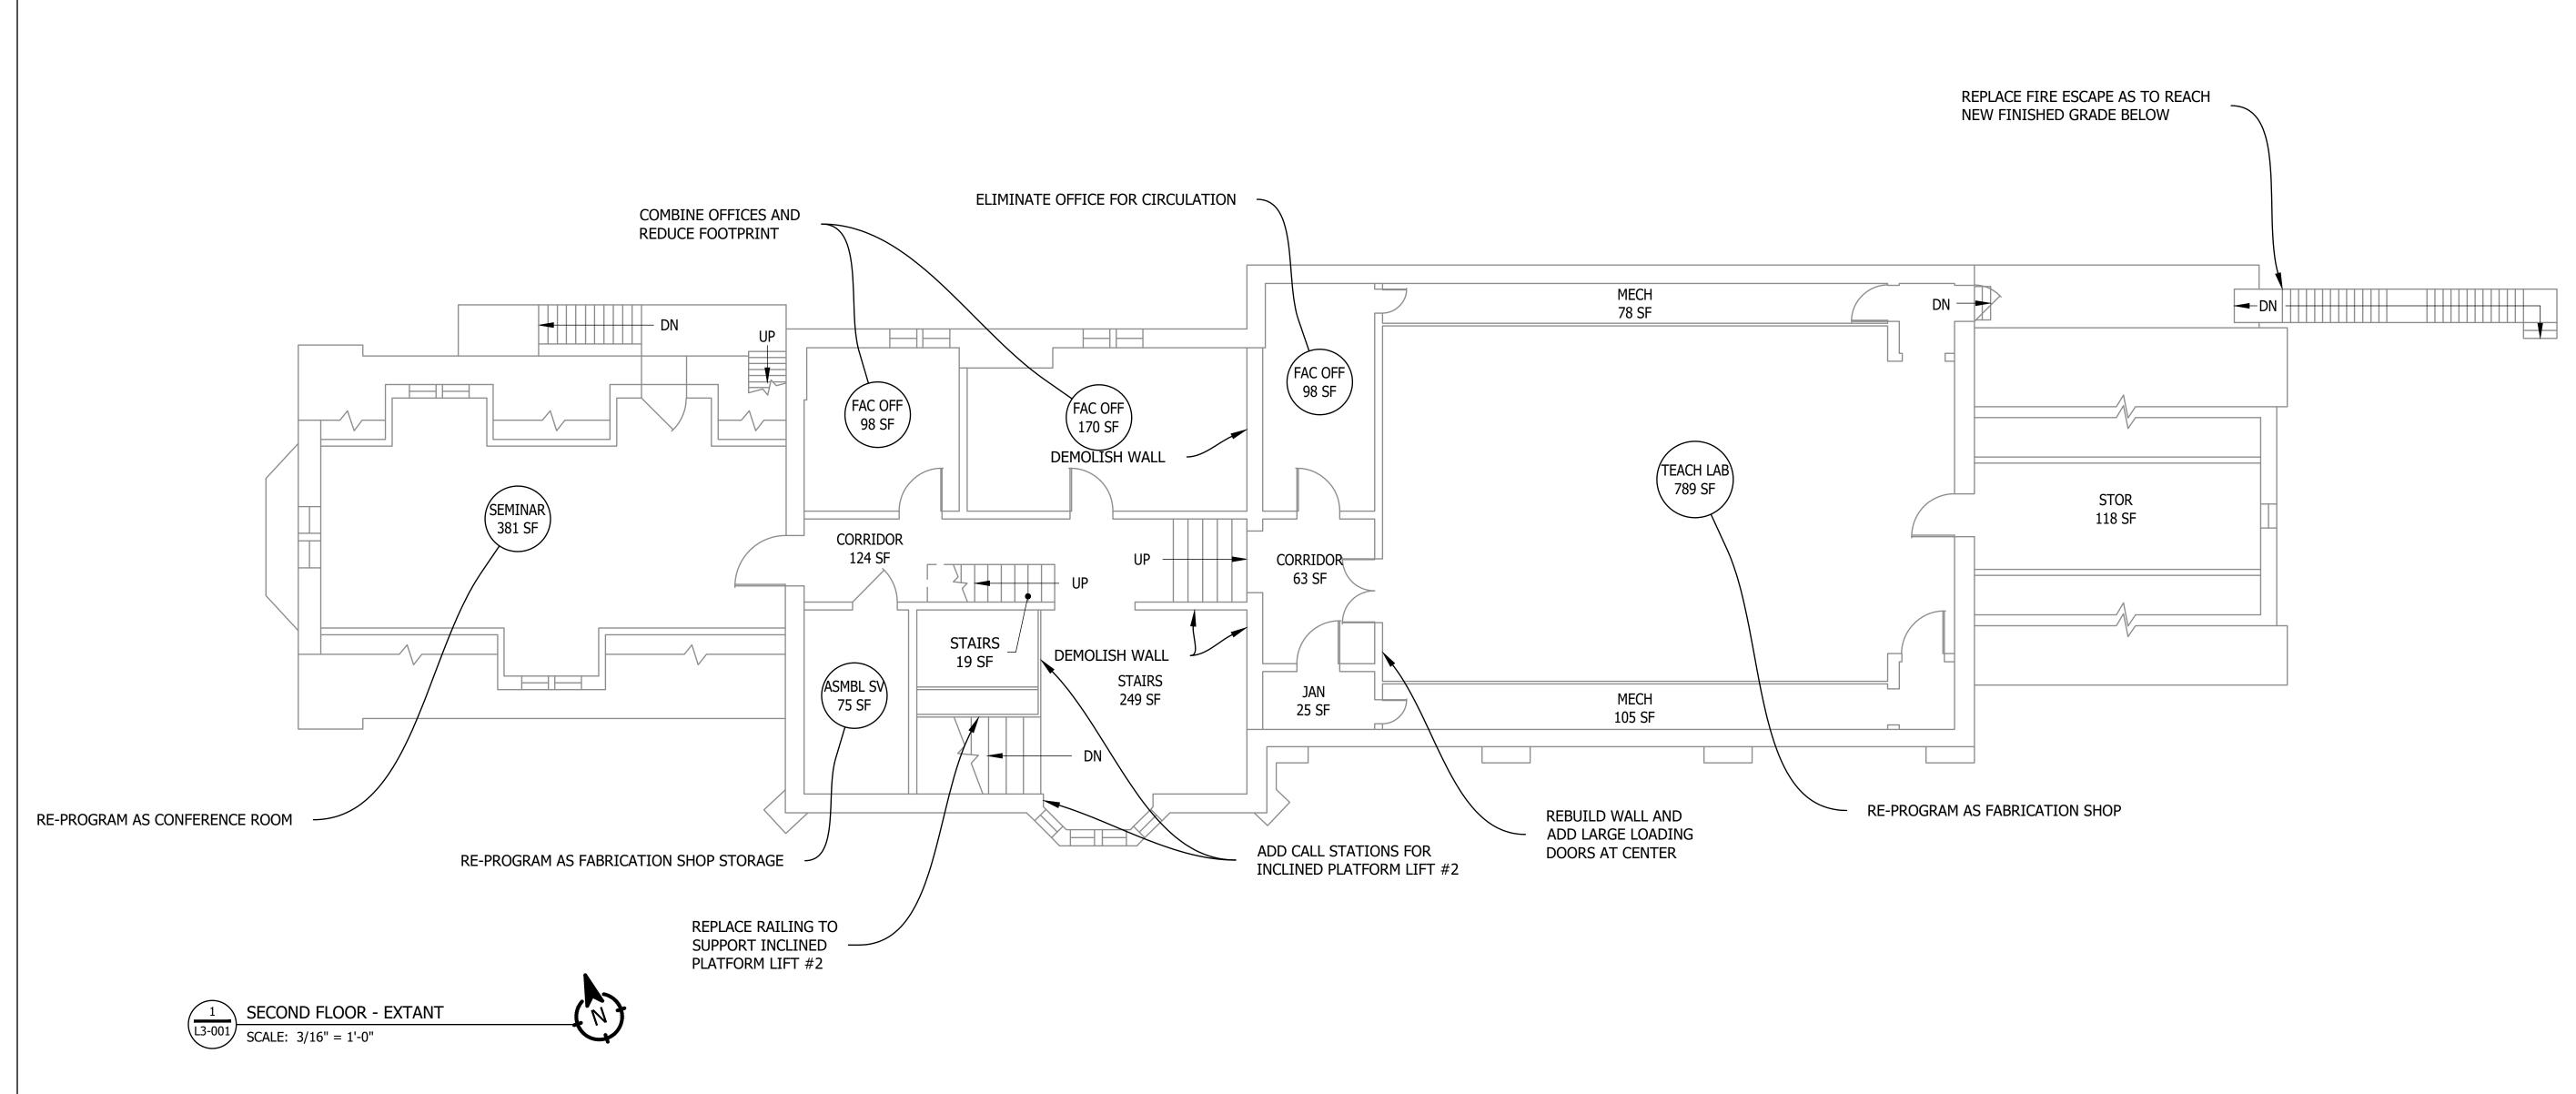

| AS INDICATED<br>FILE CREATION DATE:<br>2/10/2023<br>DRAWING TITLE:<br>FIRST FLOOR<br>WITH PROPOSED<br>CHANGES TO BUILDING<br>DRAWING NUMBER: |  |  |  |  |





| DAVID<br>GEFFEN<br>SCHOOL OF<br>DRAMA<br>ATYALE                                         |                           |                             |  |  |  |
|-----------------------------------------------------------------------------------------|---------------------------|-----------------------------|--|--|--|
| VENUE:<br>YALE CA<br>217 PARI<br>NEW HAV                                                | K ST                      |                             |  |  |  |
| RE                                                                                      | NC<br>HA                  | - USITT<br>VATION<br>LLENGE |  |  |  |
| VALE FACULTY MEN<br>KIRK KEE<br>STUDENT TEAM:<br>MIGUEL<br>RO BURN<br>DAVID D<br>CAMERO | EN<br>ANG<br>JETT<br>ECA  | ROLIS                       |  |  |  |
|