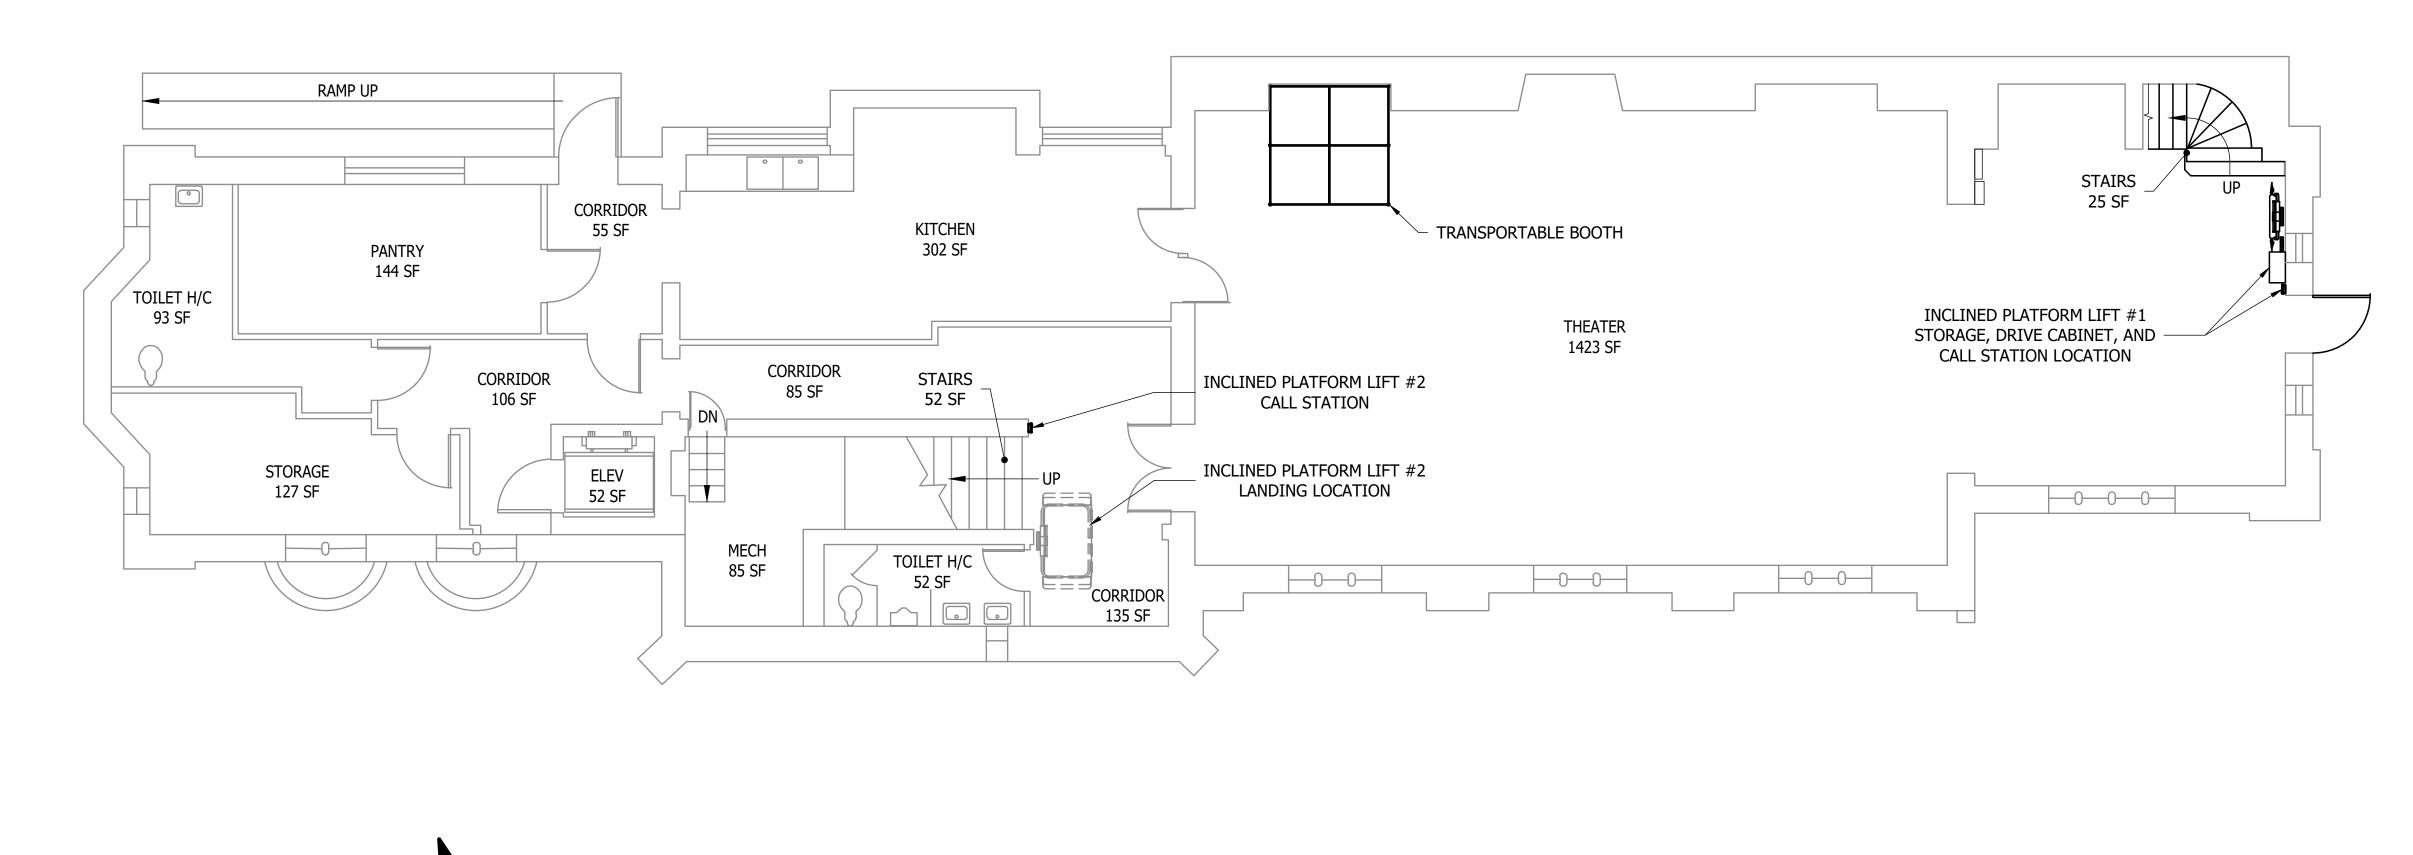

|                                                             | GE<br>CHO<br>DR          | AV<br>FF<br>00<br>Al<br>YA | iEl<br>L (<br>M/ | N<br>OF<br>A                                                                                                    |              |
|-------------------------------------------------------------|--------------------------|----------------------------|------------------|-----------------------------------------------------------------------------------------------------------------|--------------|
| VENUE:<br>YALE CAE<br>217 PARK<br>NEW HAV                   | K ST                     | REE                        |                  | LO                                                                                                              |              |
| PROJECT:<br>AST<br>REI<br>CH<br>ASTC MENTOR:<br>TOM NEV     | NC<br>IAI                | )VA<br>LLE                 | <b>\</b> T]      | [0]                                                                                                             | N            |
| YALE FACULTY MEN                                            |                          |                            |                  |                                                                                                                 |              |
| STUDENT TEAM:<br>MIGUEL A<br>RO BURN<br>DAVID DI<br>CAMEROI | ETT<br>ECA               | 'e<br>Roli                 | [S               | Z                                                                                                               |              |
| REAL SCALE                                                  |                          |                            |                  |                                                                                                                 |              |
| 0                                                           |                          |                            |                  |                                                                                                                 | 2"           |
| REVISIONS:                                                  | NO.                      | DESCR                      | IPTION           | ARC                                                                                                             | CH D - 24X36 |
|                                                             |                          |                            |                  |                                                                                                                 |              |
|                                                             |                          |                            |                  |                                                                                                                 |              |
|                                                             | Citapel S                |                            |                  | The second se |              |
| FILE CREATION DAT                                           | E:<br>2/1(<br>FLO<br>OPC | SED                        | 23               |                                                                                                                 |              |
| DRAWING NUMBER:                                             |                          | -0(                        | )2               |                                                                                                                 |              |