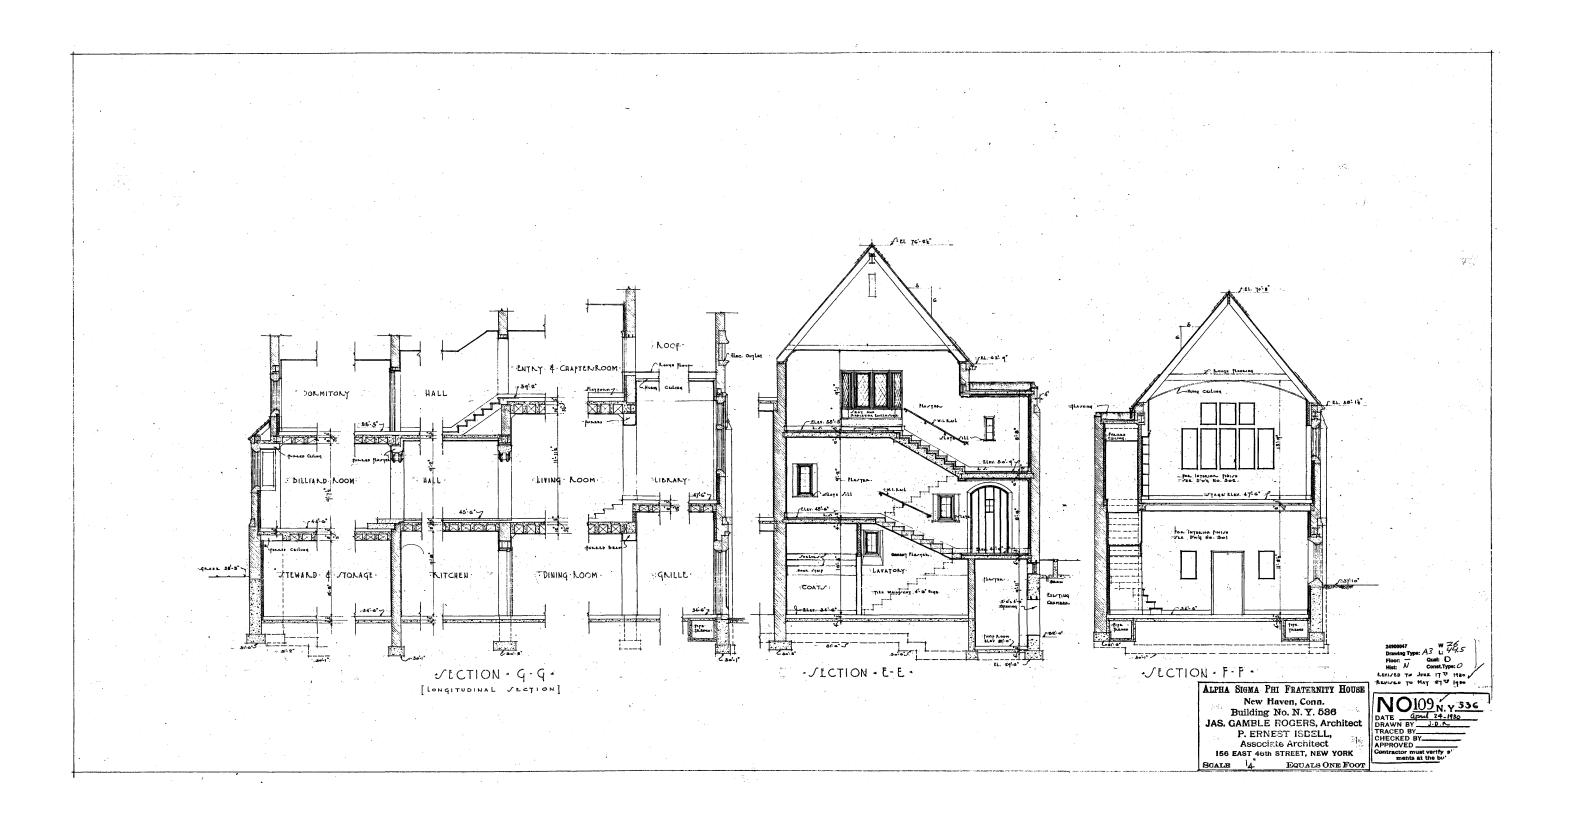

|
|                                                                                                                               |
|                                                                                                                               |
|                                                                                                                               |
| SCALE:<br>AS INDICATED<br>FILE CREATION DATE:<br>2/10/2023                                                                    |
| DRAWING TITLE:<br>THIRD FLOOR<br>WITH PROPOSED<br>CHANGES TO BUILDING                                                         |
| DRAWING NUMBER:                                                                                                               |





















| GE<br>SCH<br>DI                                                                                          | AVID<br>EFFEN<br>IOOL OF<br>RAMA<br>YALE |
|----------------------------------------------------------------------------------------------------------|------------------------------------------|
| VENUE:<br>YALE CABAR<br>217 PARK ST<br>NEW HAVEN                                                         | TREET                                    |
| RENC                                                                                                     | C - USITT<br>OVATION<br>LLENGE           |
| YALE FACULTY MENTOR:<br>KIRK KEEN<br>STUDENT TEAM:<br>MIGUEL ANO<br>RO BURNET<br>DAVID DECA<br>CAMERON V | TE<br>AROLIS                             |
| REAL SCALE