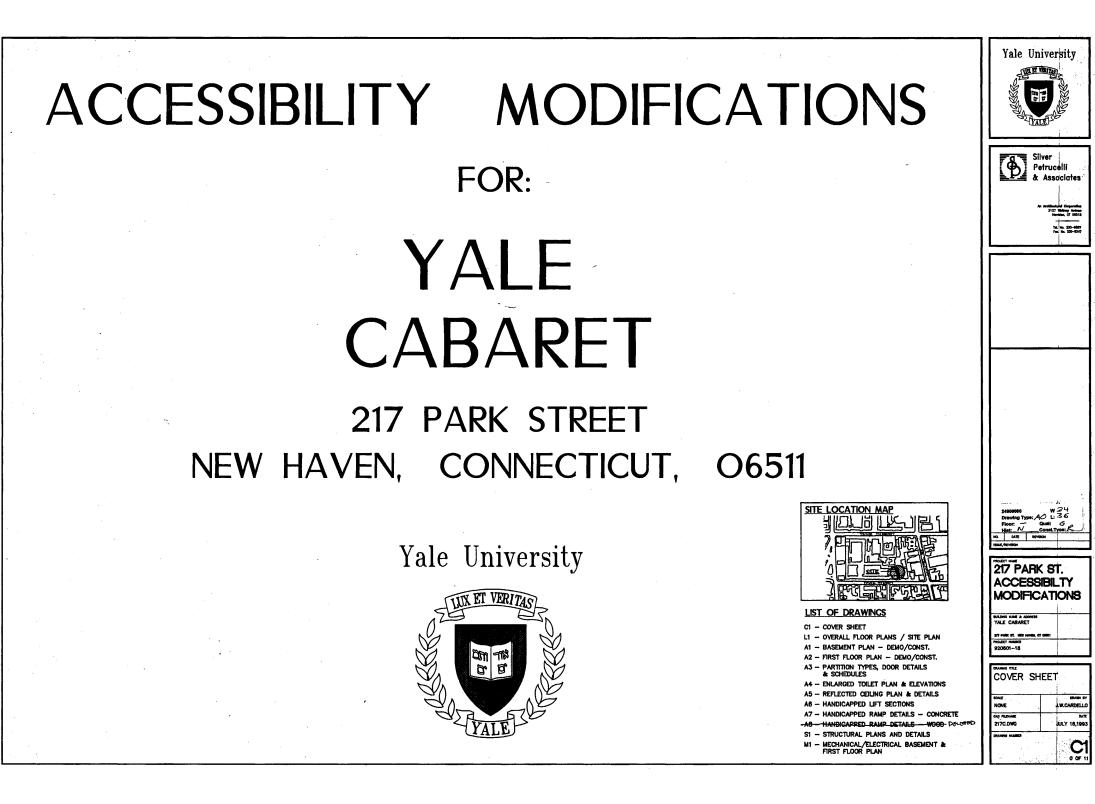

# YALE CABARET

# 217 PARK STREET NEW HAVEN, CONNECTICUT 06511

217 PARK STREET WAS ERECTED IN 1931, AS A HOME FOR THE PHI GAMMA DELTA FRATERNITY.

IN 1968 THE YALE SCHOOL OF DRAMA AQUIRED THE BUILDING, AND OPENED THE DOORS OF THE YALE CABARET ON WEDNESDAY, NOVEMBER 6, 1986.

| DAVID<br>GEFFEN<br>SCHOOL OF<br>DRAMA<br>ATYALE                                          |  |  |  |  |
|------------------------------------------------------------------------------------------|--|--|--|--|
| VENUE:<br>YALE CABARET<br>217 PARK STREET<br>NEW HAVEN, CT 06510                         |  |  |  |  |
| PROJECT:<br>ASTC - USITT<br>RENOVATION<br>CHALLENGE<br>ASTC MENTOR:<br>TOM NEVILLE       |  |  |  |  |
| YALE FACULTY MENTOR:<br>KIRK KEEN                                                        |  |  |  |  |
| STUDENT TEAM:<br>MIGUEL ANGEL LOPEZ<br>RO BURNETTE<br>DAVID DECAROLIS<br>CAMERON WAITKUN |  |  |  |  |
| REAL SCALE                                                                               |  |  |  |  |
| 0 2"                                                                                     |  |  |  |  |
| ARCH D - 24X36 REVISIONS: DATE NO. DESCRIPTION                                           |  |  |  |  |
|                                                                                          |  |  |  |  |
|                                                                                          |  |  |  |  |
|                                                                                          |  |  |  |  |
|                                                                                          |  |  |  |  |
| AS INDICATED                                                                             |  |  |  |  |
| 2/10/2023<br>DRAWING TITLE:<br>COVER PAGE                                                |  |  |  |  |
| DRAWING NUMBER:                                                                          |  |  |  |  |