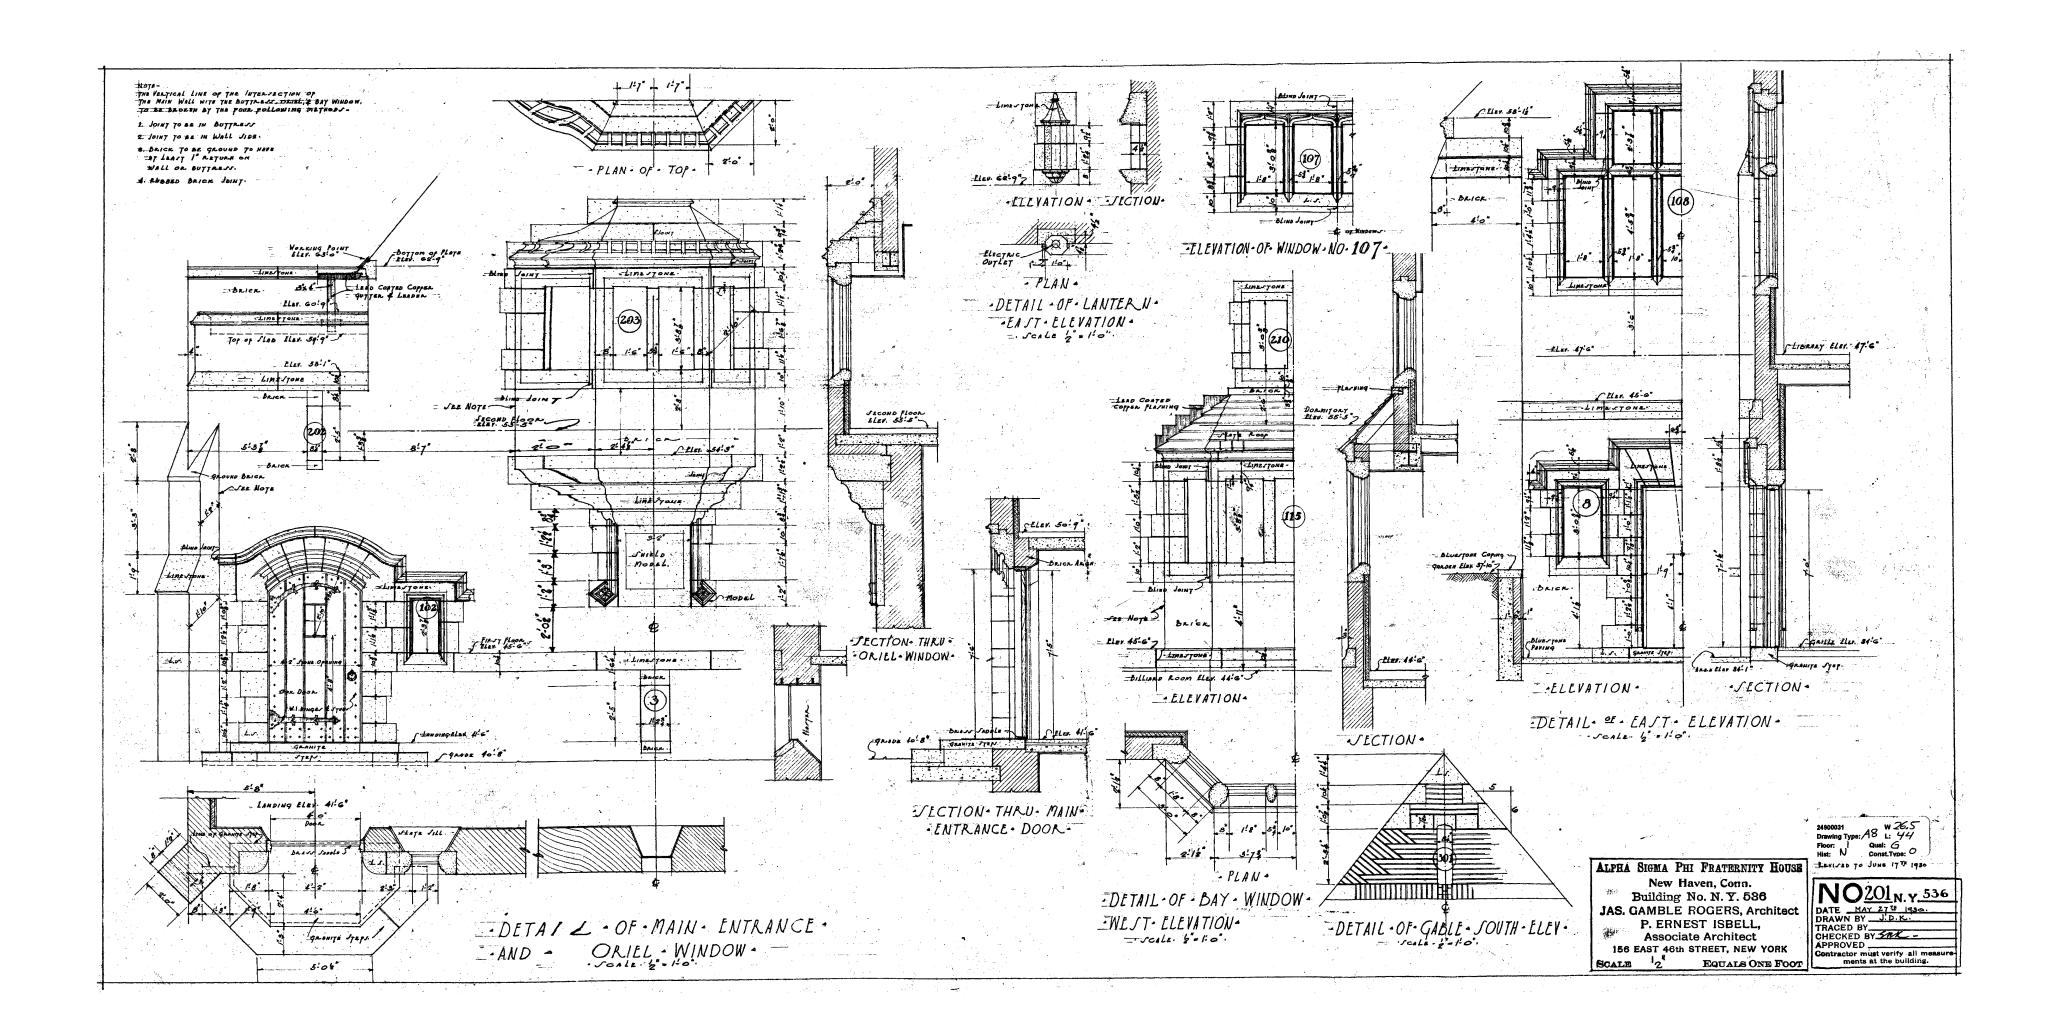

|
|                                                                                                                               |
|                                                                                                                               |
|                                                                                                                               |
| SCALE:<br>AS INDICATED<br>FILE CREATION DATE:<br>2/10/2023                                                                    |
| DRAWING TITLE:<br>THIRD FLOOR<br>WITH PROPOSED<br>CHANGES TO BUILDING                                                         |
| DRAWING NUMBER:                                                                                                               |





















| GE<br>SCH<br>DI                                                                                          | AVID<br>EFFEN<br>IOOL OF<br>RAMA<br>YALE |
|----------------------------------------------------------------------------------------------------------|------------------------------------------|
| VENUE:<br>YALE CABAR<br>217 PARK ST<br>NEW HAVEN                                                         | TREET                                    |
| RENC                                                                                                     | C - USITT<br>OVATION<br>LLENGE           |
| YALE FACULTY MENTOR:<br>KIRK KEEN<br>STUDENT TEAM:<br>MIGUEL ANO<br>RO BURNET<br>DAVID DECA<br>CAMERON V | TE<br>AROLIS                             |
| REAL SCALE